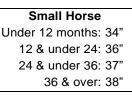

#### **Small Horse Classes**

- 13 Best head no workout
- 14 Best trot, judged on extended trot across judge's view